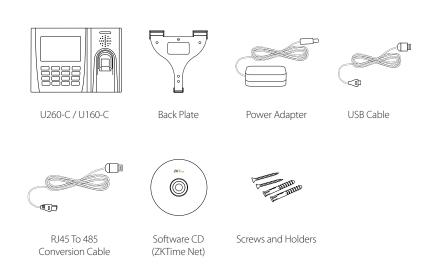

|
| Power Supply         | DC 5V 2A                                                                                   |
| Verification Speed   | ≤0.5 Sec.                                                                                  |
| Operating Temp.      | 0 °C- 45 °C                                                                                |
| Operating Humidity   | 20%-80%                                                                                    |
| Dimension            | $140 \times 117 \times 45 \text{ mm (Length} \times \text{Width} \times \text{Thickness)}$ |
| Net Weight           | 1.10 kg                                                                                    |

## Configuration



#### What's in the Box