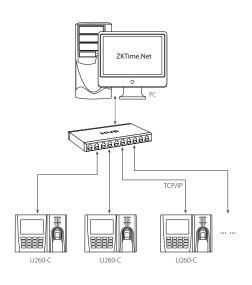

ime Enterprise/Lite                                                    |
| Power Supply         | DC 5V 2A                                                                                   |
| Verification Speed   | ≤0.5 Sec.                                                                                  |
| Operating Temp.      | 0 °C- 45 °C                                                                                |
| Operating Humidity   | 20%-80%                                                                                    |
| Dimension            | $140 \times 117 \times 45 \text{ mm (Length} \times \text{Width} \times \text{Thickness)}$ |
| Net Weight           | 1.10 kg                                                                                    |

## Configuration



#### What's in the Box