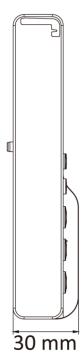

# Specification

| Display                          |                                                                                       |
|----------------------------------|---------------------------------------------------------------------------------------|
| Screen size                      | 2.4-inch                                                                              |
| Туре                             | LCD-TFT display screen                                                                |
| Audio                            |                                                                                       |
| Audio output                     | 1 loudspeaker, 1 buzzer                                                               |
| Network                          |                                                                                       |
| Wired network                    | TCP/IP, 10/100Mbps, self-adaptive                                                     |
| Communication protocol           | TCP/IP, ISUP                                                                          |
| Interface                        |                                                                                       |
| Network interface                | 1                                                                                     |
| Lock control                     | 1                                                                                     |
| Exit button                      | 1                                                                                     |
| Door contact input               | 1                                                                                     |
| TAMPER                           | 1                                                                                     |
| USB                              | 1                                                                                     |
| Capacity                         |                                                                                       |
| Fingerprint capacity             | 1000                                                                                  |
| Event capacity                   | 100,000                                                                               |
| Authentication                   |                                                                                       |
| Fingerprint module               | Optical fingerprint module                                                            |
| Fingerprint comparing mode       | 1:1 and 1:N                                                                           |
| Fingerprint recognition duration | < 1s                                                                                  |
| General                          |                                                                                       |
| Power supply                     | 12 VDC/1 A                                                                            |
| Working temperature              | -10 °C to +55 °C (14 °F to +131 °F)                                                   |
| Working humidity                 | 10% to 90% (no condensing)                                                            |
| Color                            | Silver                                                                                |
| Dimensions                       | 140 mm × 155 mm × 30 mm (5.51" × 6.01" × 1.18")                                       |
| Self Service Reports (SSR)       | Stand-alone operation, calculate attendance data and export reports via USB interface |
| Installation                     | Wall mounting                                                                         |
| Weight                           | Gross weight: 0.78 kg (1.72 lbs)                                                      |
|                                  | Net weight: 0.22 kg (0.48 lbs)                                                        |

#### Dimension

155 mm

Headquarters No.555 Qianmo Road, Binjiang District, Hangzhou 310051, China T +86-571-8807-5998 www.hikvision.com

Follow us on social media to get the latest product and solution information.