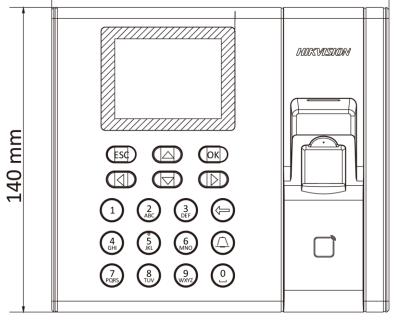

## DS-K1T8003F Fingerprint Access Control Terminal

- 2.4-inch LCD Display Fingerprint Access Control Terminal
- Communication: TCP/IP, ISUP5.0; 1000 users, 1000 fingerprints and Max. 100,000 event records
- Support Access Control and Time Attendance Function, Optical Fingerprint Module
- Remotely opens door via Hik-Connect mobile client; Tamper alarm.

# Specification

| Display                          |                                                                                       |
|----------------------------------|---------------------------------------------------------------------------------------|
| Screen size                      | 2.4-inch                                                                              |
| Туре                             | LCD-TFT display screen                                                                |
| Audio                            |                                                                                       |
| Audio output                     | 1 loudspeaker, 1 buzzer                                                               |
| Network                          |                                                                                       |
| Wired network                    | TCP/IP, 10/100Mbps, self-adaptive                                                     |
| Communication protocol           | TCP/IP, ISUP                                                                          |
| Interface                        |                                                                                       |
| Network interface                | 1                                                                                     |
| Lock control                     | 1                                                                                     |
| Exit button                      | 1                                                                                     |
| Door contact input               | 1                                                                                     |
| TAMPER                           | 1                                                                                     |
| USB                              | 1                                                                                     |
| Capacity                         |                                                                                       |
| Fingerprint capacity             | 1000                                                                                  |
| Event capacity                   | 100,000                                                                               |
| Authentication                   |                                                                                       |
| Fingerprint module               | Optical fingerprint module                                                            |
| Fingerprint comparing mode       | 1:1 and 1:N                                                                           |
| Fingerprint recognition duration | < 1s                                                                                  |
| General                          |                                                                                       |
| Power supply                     | 12 VDC/1 A                                                                            |
| Working temperature              | -10 °C to +55 °C (14 °F to +131 °F)                                                   |
| Working humidity                 | 10% to 90% (no condensing)                                                            |
| Color                            | Silver                                                                                |
| Dimensions                       | 140 mm × 155 mm × 30 mm (5.51" × 6.01" × 1.18")                                       |
| Self Service Reports (SSR)       | Stand-alone operation, calculate attendance data and export reports via USB interface |
| Installation                     | Wall mounting                                                                         |
| Weight                           | Gross weight: 0.78 kg (1.72 lbs)                                                      |
|                                  | Net weight: 0.22 kg (0.48 lbs)                                                        |

#### Dimension

155 mm

Headquarters No.555 Qianmo Road, Binjiang District, Hangzhou 310051, China T +86-571-8807-5998 www.hikvision.com

Follow us on social media to get the latest product and solution information.