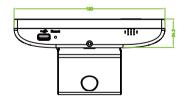

#### Dimensions

### Specifications

| Face Capacity                | 2,000                                                                                                                                                                   |
|------------------------------|-------------------------------------------------------------------------------------------------------------------------------------------------------------------------|
| Fingerprint Capacity         | 3,000                                                                                                                                                                   |
| Card Capacity                | 3,000 (Optional)                                                                                                                                                        |
| Algorithm                    | ZKFinger V10.0 / ZKFace V5.8                                                                                                                                            |
| Record Capacity              | 100,000                                                                                                                                                                 |
| Display                      | 2.8-inch TFT Screen                                                                                                                                                     |
| Communication                | TCP/IP, USB-Host, Wi-Fi (Optional)                                                                                                                                      |
| Standard Functions           | Work Code, SMS, DST, Scheduled-bell, Self-Service Query, Automatic Status Switch, Photo ID<br>T9 Input, Camera, 9 digit user ID, Built-in Battery, Multiple Verify Mode |
| Access Control Interface for | Lock, Door Sensor, Exit Button, Alarm                                                                                                                                   |
| Optional Functions           | ID / IC, ADMS, External Printer and Bell                                                                                                                                |
| Power Supply                 | DC 12V 1.5A                                                                                                                                                             |
| Operating Temp.              | 0 °C- 45 °C                                                                                                                                                             |
| Operating Humidity           | 20%-80%                                                                                                                                                                 |
| Dimension                    | 180 x 154 x 34.2 mm                                                                                                                                                     |