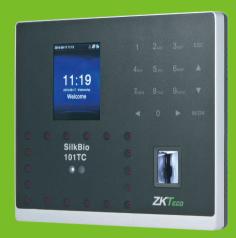

# **SilkBio-**101TC Multi-Bio Time Attendance & Access Control Terminal

SilkBio-101TC is Time & Attendance and Access Control Terminal to be associated with Z-ID fingerprint reader, face recognition and RFID card functions. With the new Z-ID fingerprint reader, the operation remains stable under strong light source and high preciseness of verification of wet and rough fingers. With latest facial algorithm and the innovation features, SilkBio-101TC is bringing you the whole new experience.

#### Features

- Multi-biometric fast verification
- Touch Keypad
- Infrared auto-turning on function to save power
- Quick recognition of dry, wet and rough fingers
- Multi-language supported
- Built-in 2000mAh backup battery to extend operation time
- Prevents duplicated face registration and supports fake face detection function