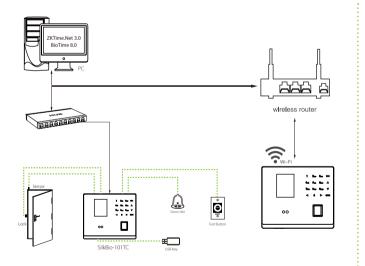

|
| Operating Temp.              | 0 °C- 45 °C                                                                                                                                                             |
| Operating Humidity           | 20%-80%                                                                                                                                                                 |
| Dimension                    | 180 x 154 x 34.2 mm                                                                                                                                                     |

## Configuration

#### Dimensions