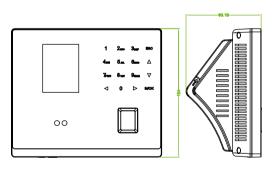

#### Dimensions

### Specifications

| Face Capacity                | 2,000                                                                                                                                                                   |
|------------------------------|-------------------------------------------------------------------------------------------------------------------------------------------------------------------------|
| Fingerprint Capacity         | 3,000                                                                                                                                                                   |
| Card Capacity                | 3,000 (Optional)                                                                                                                                                        |
| Algorithm                    | ZKFinger V10.0 / ZKFace V5.8                                                                                                                                            |
| Record Capacity              | 100,000                                                                                                                                                                 |
| Display                      | 2.8-inch TFT Screen                                                                                                                                                     |
| Communication                | TCP/IP, USB-Host, Wi-Fi (Optional)                                                                                                                                      |
| Standard Functions           | Work Code, SMS, DST, Scheduled-bell, Self-Service Query, Automatic Status Switch, Photo ID<br>T9 Input, Camera, 9 digit user ID, Built-in Battery, Multiple Verify Mode |
| Access Control Interface for | Lock, Door Sensor, Exit Button, Alarm                                                                                                                                   |
| Optional Functions           | ID / IC, ADMS, External Printer and Bell                                                                                                                                |
| Power Supply                 | DC 12V 1.5A                                                                                                                                                             |
| Operating Temp.              | 0 °C- 45 °C                                                                                                                                                             |
| Operating Humidity           | 20%-80%                                                                                                                                                                 |
| Dimension                    | 180 x 154 x 34.2 mm                                                                                                                                                     |