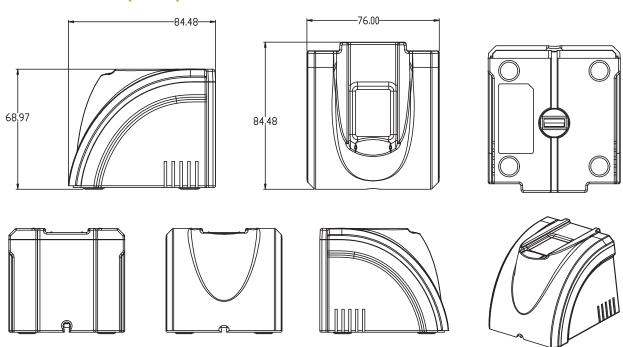

## **Dimensions (mm)**

Copyright © 2020 ZKTECO CO., LTD. All rights reserved. V1.0 2020.02.24

| Sunlight Operation              | Must, dark field and automatic gain / exposure      |
|---------------------------------|-----------------------------------------------------|
| Water Splash Proof              | Yes                                                 |
| Dry, Wet, or Rough Fingerprints | Work well                                           |
| Power Consumption               | 5V:200mA scanning; 5V:60mA idle(waiting for finger) |
| Fingerprint Liveness Detection  | N/A                                                 |
| LED                             | Green                                               |
| Product Certifications          | FCC, CE, RoHS                                       |
| Power Voltage                   | 5V                                                  |
| Power Current                   | 200mA                                               |
| Communication                   | USB 2.0 / USB1.1                                    |
| Interface Socket                | USB Type A                                          |
| Image Resolution                | 500dpi                                              |
| Effective Collecting Area       | 15.24 * 20.32 mm                                    |
| Collecting Area                 | 16.5 * 23 mm                                        |
| Image Size                      | 256 * 360 pixels                                    |
| Dimensions (L*W*H)              | 76.00 * 84.48 * 68.97 mm                            |
| Image Formats                   | RAW, BMP, JPG                                       |
| Algorithm                       | ZKFinger V10.0                                      |
| Grayscale                       | 256                                                 |
| Operating Temperature           | -20 °C ~ +50 °C                                     |
| Operating Humidity              | 90% r.h.                                            |