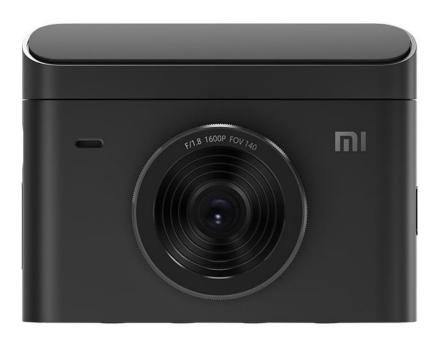

## MI Dash Cam 2

2K ultra hd experience, 140° ultra wide Angle, OV OS05A10 backlit image sensor, with F1.8

3D digital noise reduction, better night, Parking monitoring mode, less worry away from the car. Automatic video loop, emergency video independent lock

More efficient H.265 encoding, optimize picture quality and storage space

The electrostatic stick is installed without damage, and no trace is left during loading and unloading

3.0-inch IPS screen, integrated stand, lens can be rotated