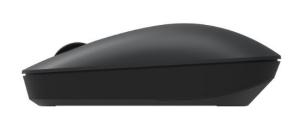

# Comfortable shape

- Medium size
- Specially designed curve
- · Frosted textured surface

#### Smooth movement

Teflon mouse feet.