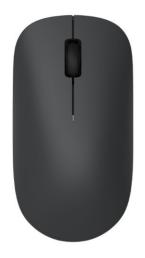

# Comfortable shape

- Medium size
- Specially designed curve
- · Frosted textured surface

#### **Elegant Design**

- Simple and lightweight
- No special redundant design