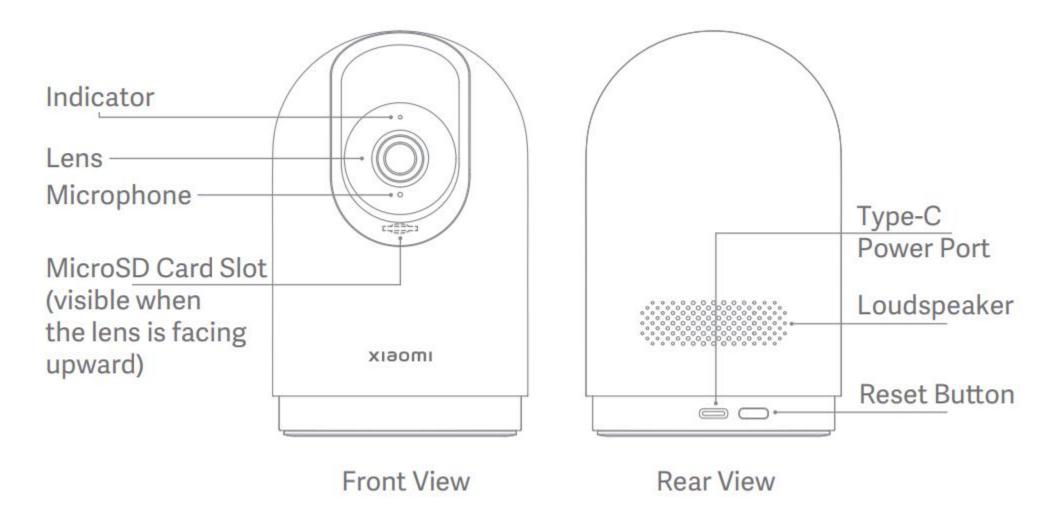

#### Local human detection tracks movements

When the camera detects a human, their movements are tracked and a notification isimmediately sent to your smartphone.

## 360° panorama

The dual-motor pan-tilt zoom design enables the lens to flexibly rotate up, down, left, and right, 360° horizontallyand 114° vertically. It provides an extensive horizon, leaving no space for blind spots at home.

## **Two Way Talk**

Whether there's an emergency or you just feel homesick, the camera's built-in high-power speakersensure loud and clear two-way voice calls.

# **Secure Encryption**

Built-in MJA1 security chip, so that your privacy is betterprotected.

## **Multiple Usage Scenarios**



Living room



Bedroom



Watching pets



Restaurant



Shops



Reception

## **Appearance introduction**



# **Product Specifications**

| Product Name              | Xiaomi Smart Camera C500 Pro                                                                  | Product Mode                   | IMJSXJ15CM              |
|---------------------------|-----------------------------------------------------------------------------------------------|--------------------------------|-------------------------|
| Product Dimensions        | 78 x 78 x 124mm                                                                               | Product Net Weight             | 327g                    |
| Power Input               | 5V 2A                                                                                         | Video Encoding                 | H.265                   |
| Resolution