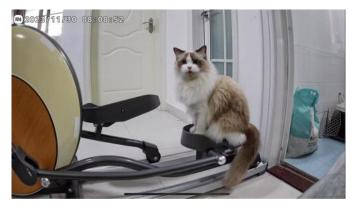

#### **Pet detection**

Send a notification when the camera detects a pet.

## **Multiple Usage Scenarios**

Living room

Bedroom

Watching pets

Restaurant

Shops

Reception