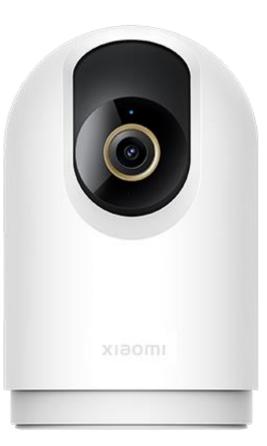

# Xiaomi Smart Camera C500 Pro



#### **5MP HD**

With a 5MP(2960 \* 1666) resolution, ultra-clear 3K images from the 5MP camera allow you to see all the subtle details your home when you're away.

#### **Physical lens shield**

Protecting your privacy at the source. When the camera is not in use, you can enable the physical lensshield via your smartphone. Once enabled, the camera lens will rotateupwards into the case to ensure your basic privacy is maintained.Shield activation times can be customized for your convenience athome.

#### **Ultra-low light color**

The ultra-low light color mode can provide ful-color images in low-light conditions, extending the time thecamera can capture color footage throughout the day.

## HDR

Clear images even with backlight or glare. With HDR (high dynamic range) mode on, the camera