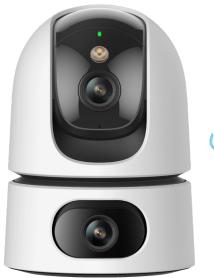

# H.265 Wi-Fi Dual-lens P&T Camera

The 3MP/2K Fixed lens and 3MP/2K PT lens provides two images in one camera. With the dual-lens live monitoring and panoramic pan & tilt feature, Ranger Dual ensures every corner of your home completely covered. It supports four night vision modes for clear-as day clarity even in pitch dark. Human/Pet detection quickly finds events in images and immediately sends a notification to you. With built-in spotlight and siren, Ranger Dual actively keeps unwelcome visitors away from what you care about. Privacy Mode helps protect your personal privacy when you are home, and Smart Tracking function lets the camera follows moving objects when it detects motion.