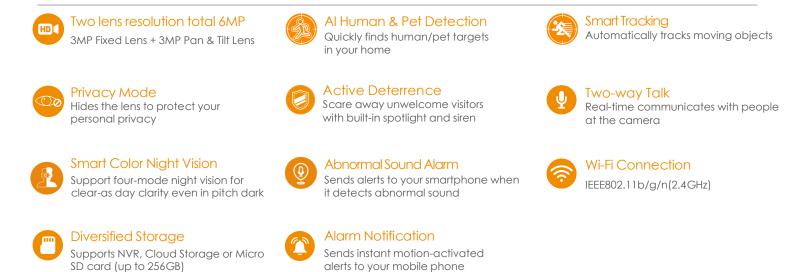

# H.265 Wi-Fi Dual-lens P&T Camera

The 3MP/2K Fixed lens and 3MP/2K PT lens provides two images in one camera. With the dual-lens live monitoring and panoramic pan & tilt feature, Ranger Dual ensures every corner of your home completely covered. It supports four night vision modes for clear-as day clarity even in pitch dark. Human/Pet detection quickly finds events in images and immediately sends a notification to you. With built-in spotlight and siren, Ranger Dual actively keeps unwelcome visitors away from what you care about. Privacy Mode helps protect your personal privacy when you are home, and Smart Tracking function lets the camera follows moving objects when it detects motion.

### Notice Management

Motion Detection Human Detection Pet Detection Configurable Region Abnormal Sound Alarm